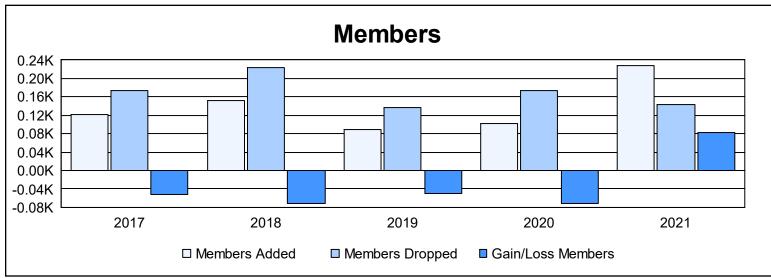

District 27 C2 As of June 2021 Cumulative

| Year      | New<br>Clubs | Dropped<br>Clubs | Gain/<br>Loss<br>Clubs | New<br>Members | Charter<br>Members | Reinstate<br>Members | Transfer<br>Members | Total<br>Member<br>Added | Total<br>Members<br>Dropped | Gain/<br>Loss<br>Members |
|-----------|--------------|------------------|------------------------|----------------|--------------------|----------------------|---------------------|--------------------------|-----------------------------|--------------------------|
| 2016-2017 | 0            | 0                | 0                      | 103            | 1                  | 14                   | 3                   | 121                      | 173                         | -52                      |
| 2017-2018 | 0            | 0                | 0                      | 132            | 1                  | 14                   | 6                   | 153                      | 224                         | -71                      |
| 2018-2019 | 0            | 4                | -4                     | 76             | 2                  | 5                    | 5                   | 88                       | 137                         | -49                      |
| 2019-2020 | 0            | 1                | -1                     | 89             | 0                  | 9                    | 5                   | 103                      | 174                         | -71                      |
| 2020-2021 | 2            | 0                | 2                      | 153            | 65                 | 6                    | 3                   | 227                      | 144                         | 83                       |
| Average   | 0            | 1                | -1                     | 111            | 14                 | 10                   | 4                   | 138                      | 170                         | -32                      |